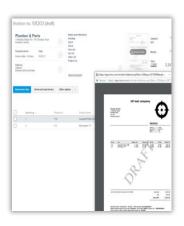

Reviso provides effortless expense management in tight collaboration with company advisors so that financial data captured gets booked correctly. Thanks to Microsoft Azure, all information is correctly stored and secure.