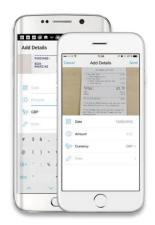

# WHAT WE OFFER

Thanks to the Reviso scanning feature, you can capture your invoice with a photo and send it with a touch to the Reviso system, every time and everywhere. Thanks to Microsoft Azure, features, data, and privacy are safe and secure.